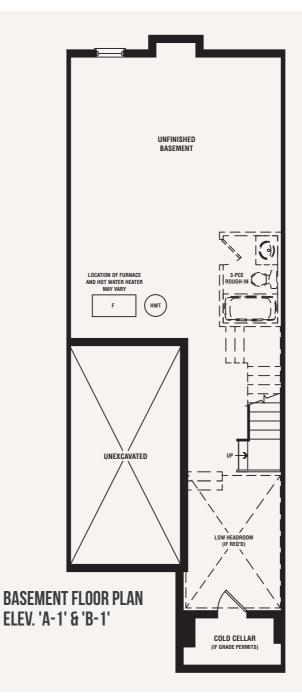

## **STOCKWELL** 1780 SQ. FT. 3 BEDROOM / 3 BATHROOM

Materials, specifications and floor plans are subject to change without notice. All floor plans are approximate dimensions. Actual useable floor space may vary from the stated floor area. E.&O.E.