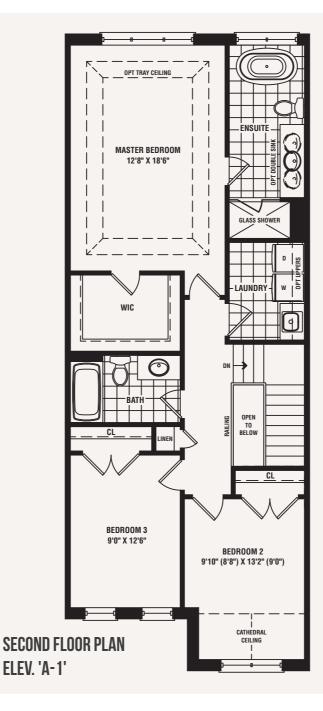

## **STOCKWELL** 1780 SQ. FT. 3 BEDROOM / 3 BATHROOM

Materials, specifications and floor plans are subject to change without notice. All floor plans are approximate dimensions. Actual useable floor space may vary from the stated floor area. E.&.O.E.