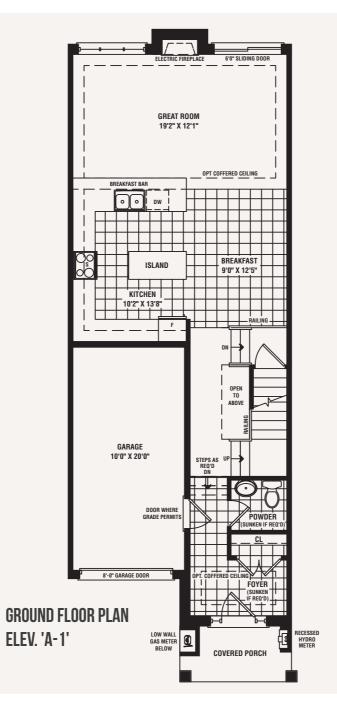

## **STOCKWELL** 1780 SQ. FT. 3 BEDROOM / 3 BATHROOM

Materials, specifications and floor plans are subject to change without notice. All floor plans are approximate dimensions. Actual useable floor space may vary from the stated floor area. E.&.O.E.